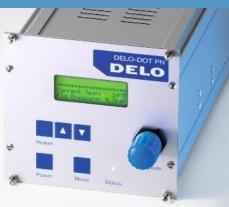

## DELO-CONTROL BOX PN

## Control of DELO-DOT PN3

The DELO-CONTROL BOX PN is used for controlling the DELO-DOT PN3 microdispensing valve. In addition, it is possible to regulate the integrated heating on PN3.