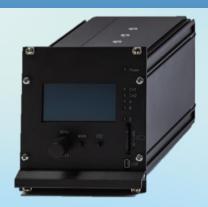

## **DELO-DRIVERBOX**

## Control of DELO-DOT D4

The DELO-DRIVERBOX is used to control the piezoelectric DELO-DOT D4 dispensing valve and to transmit status signals to the PLC for process control. The DELO-DRIVERBOX is available for at least 1 to 2 individual channels.

## **Technical data**

| Position for operation | Switch cabinet                                                                                               |
|------------------------|--------------------------------------------------------------------------------------------------------------|
| Dimensions             | 128.4 mm × 106,3 mm × 171 mm                                                                                 |
| Power supply           | 24 V DC ± 10 %                                                                                               |
| Operating temperature  | Up to 150 Hz and continuous operation: +5 °C to +50 °C From 150 Hz and continuous operation: +5 °C to +40 °C |
| Weight                 | 1.72 kg                                                                                                      |
| Product compatibility  | DELO-PROTOR 2<br>DELO-DOT D4                                                                                 |